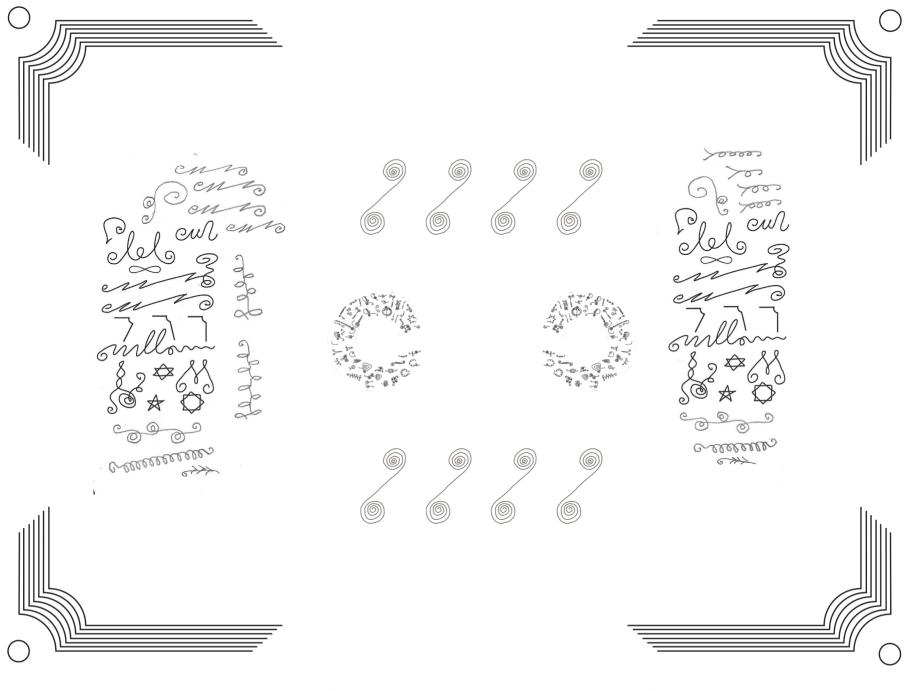

#### **BioGeometry BioSignatures Emitter:**

We are also re-uploading the BioGeometry Immunity Emitter shared yesterday as there is a BioSignature on the left that is slightly cut off (it is not affecting the emitter's efficacy as we tested it before uploading however we wanted to provide the adjust one)

### **Explanation of the emitter:**

The BioGeometry BioSignatures emitter is used to connect the BioSignatures to an individual's energy system. When each pattern enters into resonance of shape with the corresponding shaped energy flow in the body, the harmonized BioSignatures shape balance the energy flow in the body's energy system.

On both sides of the emitter there are numerous BioSignatures arranged into a circular pattern. In the center there is an empty space reserved for a photo. As a photo contains the energetic information of an individual it can be used to enter into resonance with the BioSignatures. On the boundaries of the emitter we find 7 BioGeometry "L shapes" which amplify this connection.

# Directions for the emitter:

To use the emitter, print it out to scale and place your photo in the center using double sided tape and hang it in your home (you can also add the photo digitally using a program such as Photoshop before printing). The emitter will work even if the photo is not recent. It is not recommended to laminate, cover, or place the emitter in a drawer. Once a day wipe off any settled dust off the emitter.