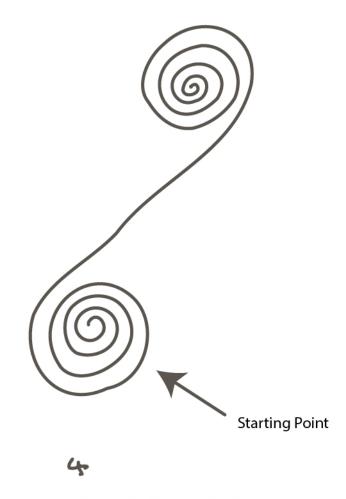

## **Immunity Supporting BioSignature and Emitter**

## Dear BG Community,

We have developed a new BioSignature that supports the immune system's response to viruses. BioSignatures are a set of linear diagrams that enter into resonance with the patterns of energy flow in the body organs. They are conceptually similar to the meridians of Chinese acupuncture, except that BioSignatures relate to the shape of the organ, while the meridians are related to the overall shape of the body.

To use the BioSignature, you can draw it on medical tape that you can then wrap around your wrist. It is important to draw the BioSignature from the starting point, where we have indicated it with an arrow, to allow the proper energy flow of resonance.